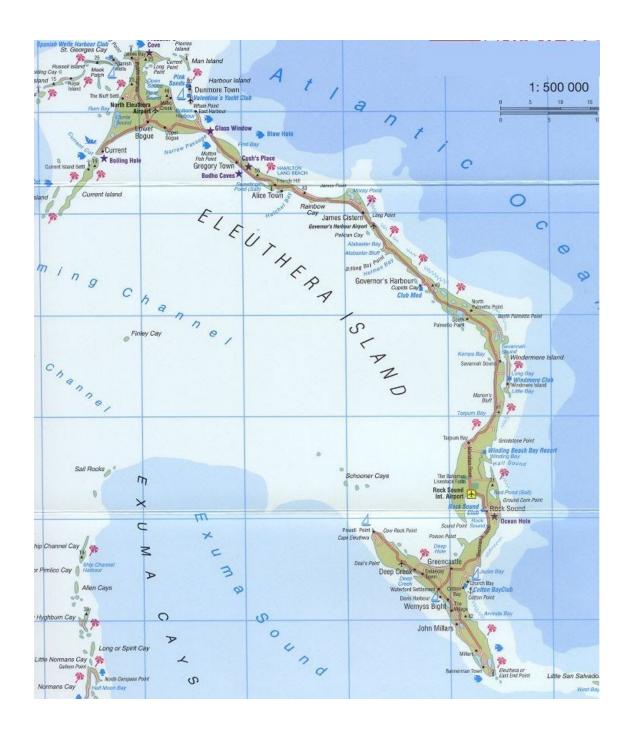

## Rainbow Bay Eleuthera, Bahamas

The lot is private and is surrounded by native vegetation. This property is located on a maintained road, with nearby utility access. The Rainbow Bay community features boat ramps and a tennis court. Famous Rainbow Beach is close by and the airport is 15 minutes away. This an ideal setting to plan and build your future dream vacation/second home.

Lot Size: 9,600 sq.ft.

View: Hill Top View, Ocean View, Scenic View

Lot 5?, Block 19, Section B