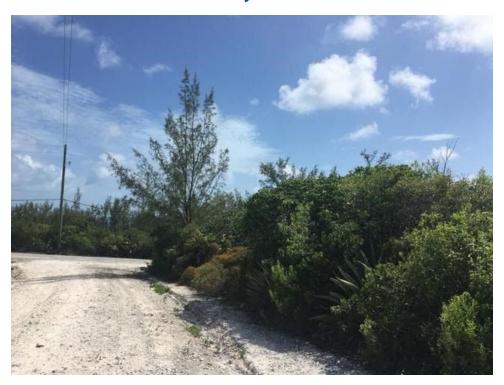

## Sea View Lot Available For Sale \$24,995.00USD

Priced to sell, this lovely elevated residential lot on Smuggler's Hill Road is a short stroll to Smuggler's Beach and the Rainbow Inn. The lot measures 0.24 acres, and with elevations of approximately 50 ft, the property offers lovely views of both the Atlantic and Caribbean.

The lot is private and is surrounded by native vegetation. This property is located on a maintained road, with nearby utility access. The Rainbow Bay community features boat ramps and a tennis court. Famous Rainbow Beach is close by and the airport is 15 minutes away. This an ideal setting to plan and build your future dream vacation/second home.