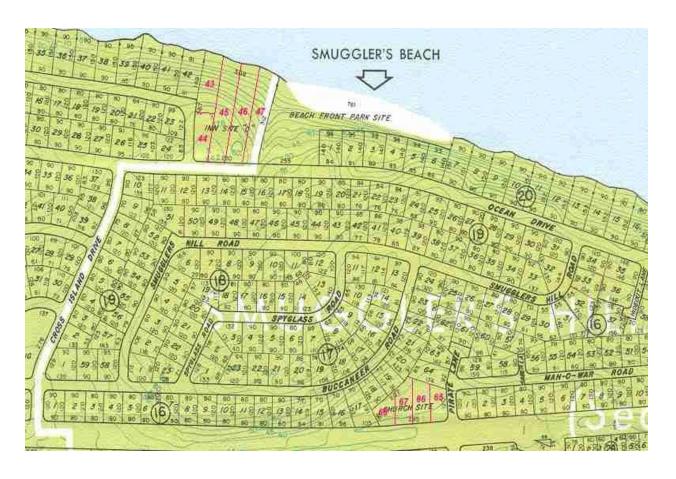

## Sea View Lot Available For Sale \$24,995.00USD

Priced to sell, this lovely elevated residential lot on Smuggler's Hill Road is a short stroll to Smuggler's Beach and the Rainbow Inn. The lot measures 0.24 acres, and with elevations of approximately 50 ft, the property offers lovely views of both the Atlantic and Caribbean.

Lot Size: 9,600 sq.ft.

View: Hill Top View, Ocean View, Scenic View

Lot 5?, Block 19, Section B